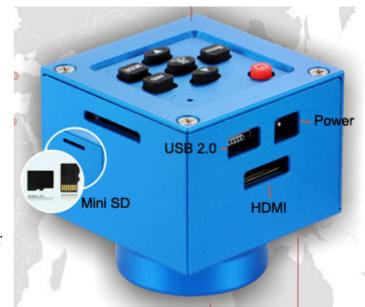

## **Description**

The Smallest, but most powerful New Digital Camera in 2012! MCHD1 HDMI Multi-Mode microscope camera, size only 4x4x4.5cm, is a 1080p/720p HD scientific grade image processing project that has ultra superior color reproduction and super fast frame speed. Its functions can be independent utilized.

MCHD1 can be operated on HDMI screen independently or process image via USB2.0 without connecting with PC. The fast change responding speed and short responding time of the optical signal adopted by MCHD1 has been used in many areas like optical image processing fields.

**Specification** 

| pecheanon                    |                                                                           |
|------------------------------|---------------------------------------------------------------------------|
| Model                        | 2012                                                                      |
| Image Senser                 | CMOS, Color, Progressive scan                                             |
| Optical Format               | 1/2.5-inch(4:3)                                                           |
| Active Image Siza            | 5.70mm(H)x4.28m(V)                                                        |
| Active Pixels                | 2592Hx1944V                                                               |
| Pixel Size                   | 22x2.2μm                                                                  |
| Shutter Type                 | Global reset release(GRR), snapshot only, electronic rolling shuttrt(ERS) |
| Color Filter Array           | RGB bayer pattern                                                         |
| ADC Resolution               | 12-bit                                                                    |
| SNRMAZ                       | 38.1db                                                                    |
| Pixel Dynamic Range          | 70.1db                                                                    |
| <b>Operating Temperature</b> | -30°C to +50°C                                                            |
| Photo Resolution             | 2592x1944/1920x1080/1280x720. Selectable resolutions for                  |
|                              | capturing images                                                          |
| Video Size                   | 720P/30fps                                                                |
| <b>Exposure Setting</b>      | Automatic/manual                                                          |
| White Balance Setting        | Automatic/manual/Preset:3 modes for the color temperature of              |
|                              | light scource, one-press button control AWB                               |
| Dta Interface                | HDMI/USB2.0/Mini SD 4G included                                           |
| Control Interface            | Plastic button control                                                    |
| Lens Mount                   | Adjuctable C-mount standard                                               |
| <b>Operating Systems</b>     | Windows XP/Vista/ Win7(32 and 64-bit) under USB2.0 mode                   |
| Measuring Software           | VMS3.5, Multi languages                                                   |
| Power Supply                 | 5V DC/2A                                                                  |